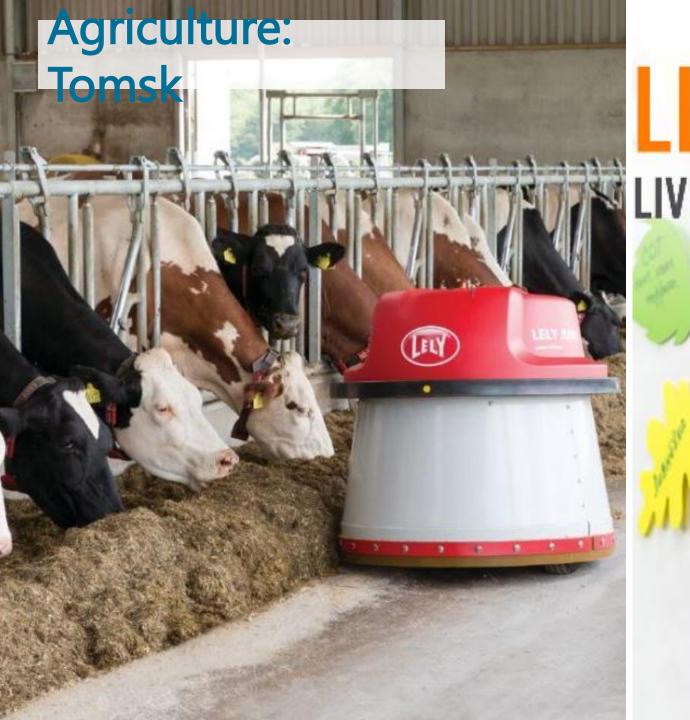

# **Prospects areas**

Agri innovations in regions Sustainability & Circularity Hidden gem: start-ups

Kingdom of the Netherlands

Waiting for your questions!